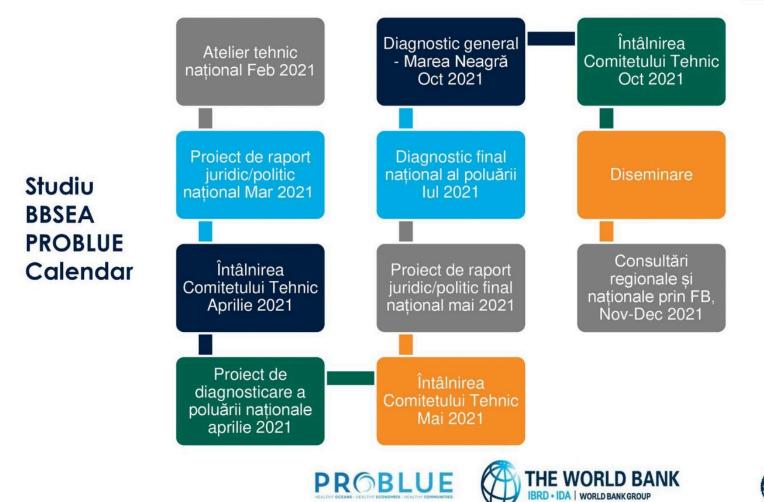

# Sesiunea de lucru nr. 2 Valul schimbării în poluare la Marea Neagră

Componenta 1: DIAGNOSTIC PROBLUE

## VALUL SCHIMBĂRII POLUĂRE DE LA MAREA NEAGRĂ

Obiectivul de dezvoltare a programului (DOP): Obiectivul de dezvoltare este îmbunătățirea cunoștințelor naționale și regionale cu privire la surse, prevenirea și atenuarea principalilor poluanți marini din Marea Neagră și consolidarea argumentelor pentru o colaborare regională îmbunătățită.

<u>Activitatea 1:</u> Albăstrirea Mării Negre – Analiză și Diagnostice <u>1.1</u>: Analiză juridică și instituțională națională și regională <u>1.2</u>: Diagnosticarea poluării naționale și regionale

Activitatea 2: Consultări, diseminare și informare

2.1: Consultări și ateliere

2.2: Diseminare și comunicare

#### Recomandări

- 1. Politice/Juridice/Instituționale
- 2. Instrumente financiare și de inovație
- 3. Cunoștințe
- 4. Tehnologii aplicabile
- 9. Plan de acțiune (CALENDAR)

THE WORLD BANK

Mentimeter

Opinia dumneavoastră contează pentru noi. Mergeți la www.menti.com Introduceți codul 5613 0149