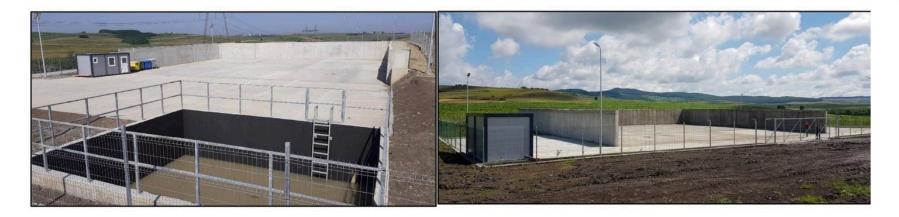

### Investiții - Facilități comunitare pentru depozitarea gunoiului de grajd compost aerob

Scopul facilităților comunale (platforme și stații de compostare) este depozitarea temporară a gunoiului de grajd în condiții bune, amestecate sau nu cu alte reziduuri organice, cum ar fi reziduurile menajere sau vegetale, înainte de a le răspândi pe terenul agricol.

🞽 Mentimeter

134 de platforme comunale de gestionare a gunoiului de grajd complet funcționale, alte 56 vor fi construite