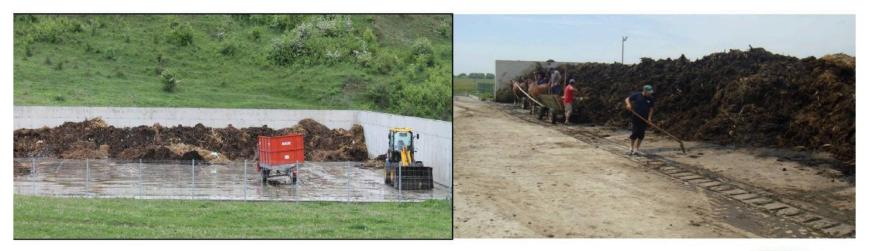

### Investiții - Facilități comunitare pentru depozitarea gunoiului de grajd compost aerob

Scopul facilităților comunale (platforme și stații de compostare) este depozitarea temporară a gunoiului de grajd în condiții bune, amestecate sau nu cu alte reziduuri organice, cum ar fi reziduurile menajere sau vegetale, înainte de a le răspândi pe terenul agricol.

🞽 Mentimeter

134 de platforme comunale de gestionare a gunoiului de grajd complet funcționale, alte 56 vor fi construite