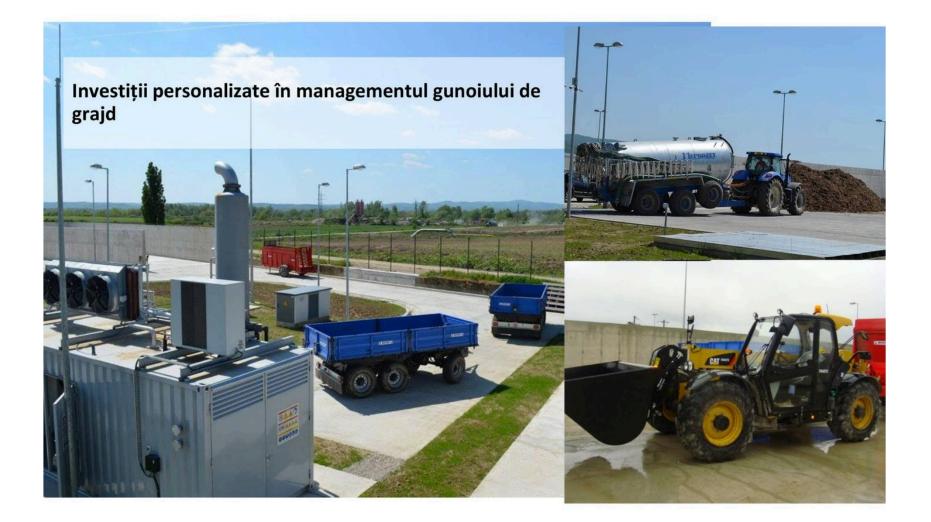

### Investiții - Facilități comunitare pentru depozitarea gunoiului de grajd compost aerob

Scopul facilităților comunale (platforme și stații de compostare) este depozitarea temporară a gunoiului de grajd în condiții bune, amestecate sau nu cu alte reziduuri organice, cum ar fi reziduurile menajere sau vegetale, înainte de a le răspândi pe terenul agricol.

🞽 Mentimeter

134 de platforme comunale de gestionare a gunoiului de grajd complet funcționale, alte 56 vor fi construite

# Factorii principali pentru stimularea replicării și scalării

- Context regional prioritate acordată acțiunilor promovate la nivel național și regional;
- Cadru de reglementare puternic politica agricolă comună cel mai puternic instrument al UE privind protecția apei;
- Eficiența dovedită a acțiunilor promovate asigurarea acceptării sociale și a sustenabilității financiare;
- Intervenții personalizate luând în considerare particularitățile locale;
- Presiune asupra viitorilor beneficiari dezvoltarea proprietății, introducerea selecției competitive;
- Informare și grad de conștientizare crescute cerere crescută de investiții de mediu;
- Voința politică.