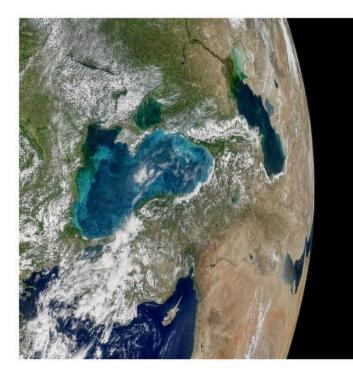

### CE ÎNSEAMNĂ "ALBĂSTRIREA" (BLUEING)?

SATELITUL AQUA AL NASA

"Albăstrirea (blueing)" sectoarelor oceanice se realizează sprijinind dezvoltarea durabilă a activităților maritime precum: transportul maritim, porturile, turismul, parcurile eoliene marine sau desalinizarea.

"Albăstrirea" este echivalentul ecologizării pentru mediul marin.