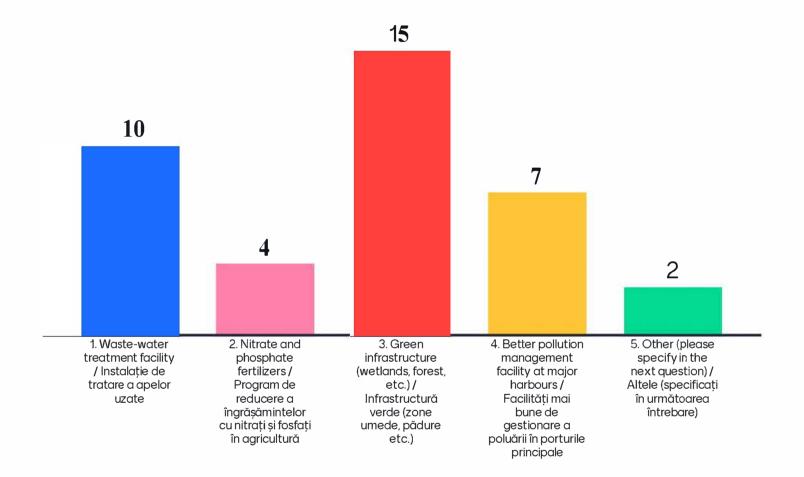

5. What are the most important pollution sources & human activities impacting Mentimeter the health of freshwater ecosystems in Romania that we should consider?

6. Can institutional, legal and policy framework reform in Romania help to address pollution issues in waterways?