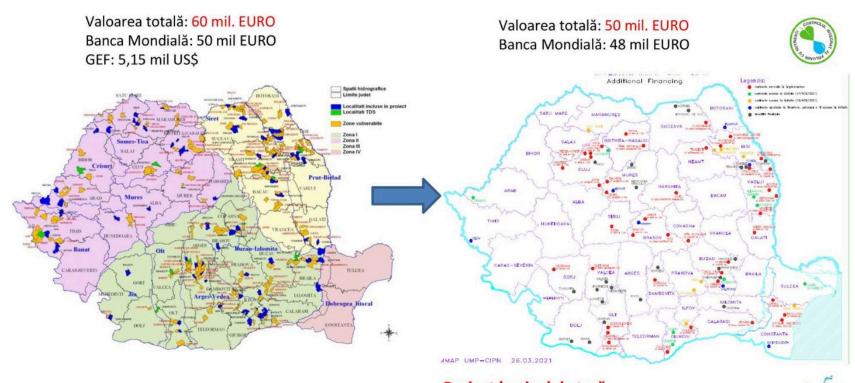

### Controlul poluării cu nutrienți în România **2008 - 2017**

### Poluarea cu nutrienți în România 2017 – 2022

🕍 Mentimeter

Orientate spre zonele vulnerabile cu nitrați

Proiect la nivel de țară, având în vedere că Directiva nitraților se aplică pe tot teritoriul României