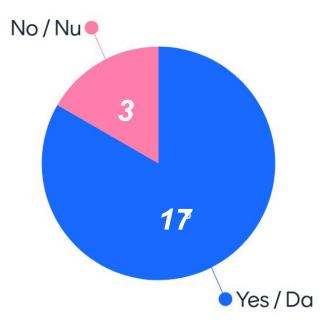

5. What are the most important pollution sources & human activities impacting Mentimeter the health of freshwater ecosystems in Romania that we should consider?

6. Can institutional, legal and policy framework reform in Romania help to address pollution issues in waterways?