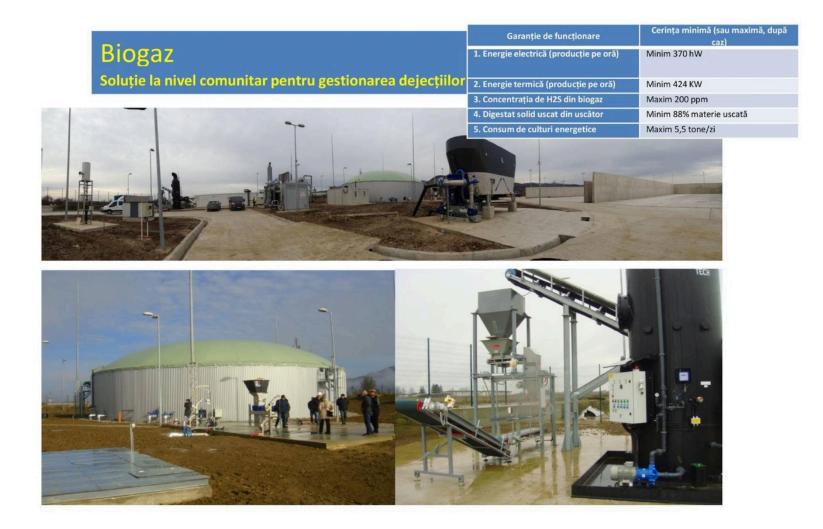

### Investiții - Facilități comunitare pentru depozitarea gunoiului de grajd compost aerob

Scopul facilităților comunale (platforme și stații de compostare) este depozitarea temporară a gunoiului de grajd în condiții bune, amestecate sau nu cu alte reziduuri organice, cum ar fi reziduurile menajere sau vegetale, înainte de a le răspândi pe terenul agricol.

🞽 Mentimeter

134 de platforme comunale de gestionare a gunoiului de grajd complet funcționale, alte 56 vor fi construite