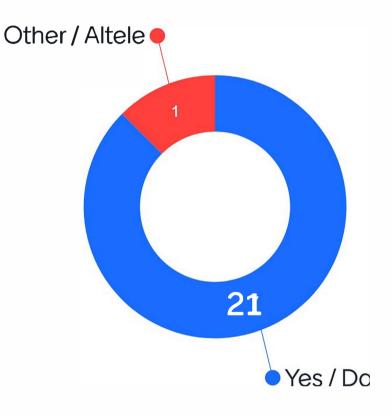

# 2. Does the scope of the diagnostic activities reflect on the <sup>Mentimeter</sup> main gaps that need to be addressed?

3. Are there any other similar or relevant existing projects and initiatives at national and regional levels that we should consider?