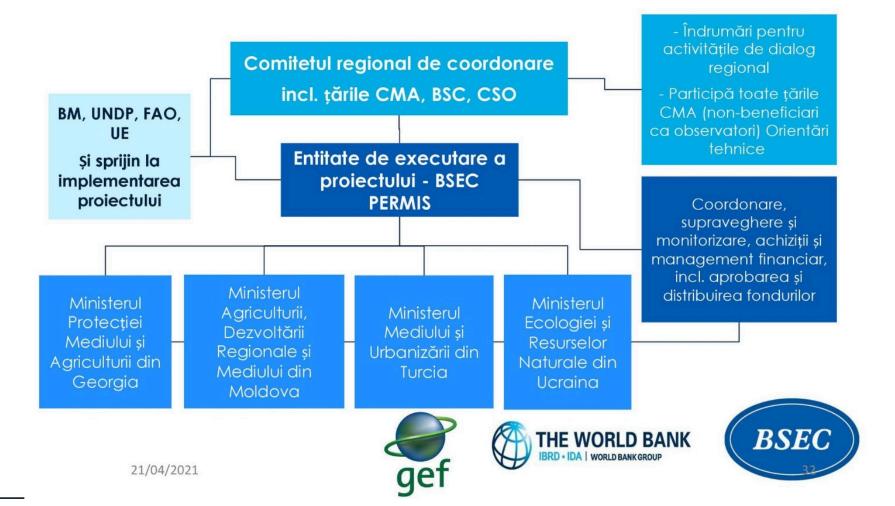

#### Proiectul BBSEA GEF: puncte principale

- Instrument: Finanțarea proiectelor de investiții
- Finanțare: \$6.4 milioane de dolari de la The Global Environment Facility International Water Window
- Implementare: Secretariatul internațional permanent al Organizației de Cooperare Economică a Mării Negre
- Obiectiv pe termen lung: Îmbunătățirea sănătății ecologice a Mării Negre și creșterea beneficiilor sociale și economice pentru populație
- Perioadă de timp: T3 2021 T1 2025.

### Activități (în principal) la nivel regional

- A. Standarde de afaceri durabile și bune practici în sectoare cheie (agricultură, acvacultură, turism, transport maritim și gestionarea apei)
- B. Consolidarea capacităților bancare pentru finanțare ecologică și inovare
- C. Creșterea nivelului de conștientizare cu privire la problema poluării în Marea Neagră