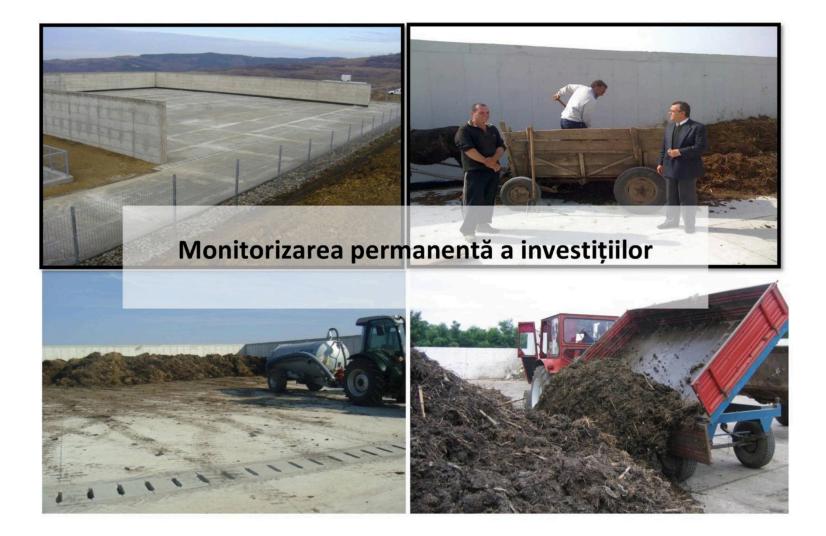

### Investiții - Facilități comunitare pentru depozitarea gunoiului de grajd compost aerob

Scopul facilităților comunale (platforme și stații de compostare) este depozitarea temporară a gunoiului de grajd în condiții bune, amestecate sau nu cu alte reziduuri organice, cum ar fi reziduurile menajere sau vegetale, înainte de a le răspândi pe terenul agricol.

🞽 Mentimeter

134 de platforme comunale de gestionare a gunoiului de grajd complet funcționale, alte 56 vor fi construite