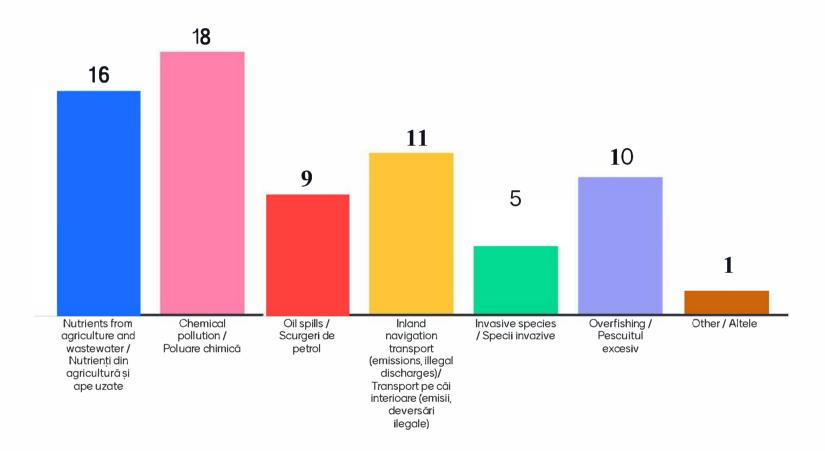

5. What are the most important pollution sources & human activities impacting Mentimeter the health of freshwater ecosystems in Romania that we should consider?

6. Can institutional, legal and policy framework reform in Romania help to address pollution issues in waterways?