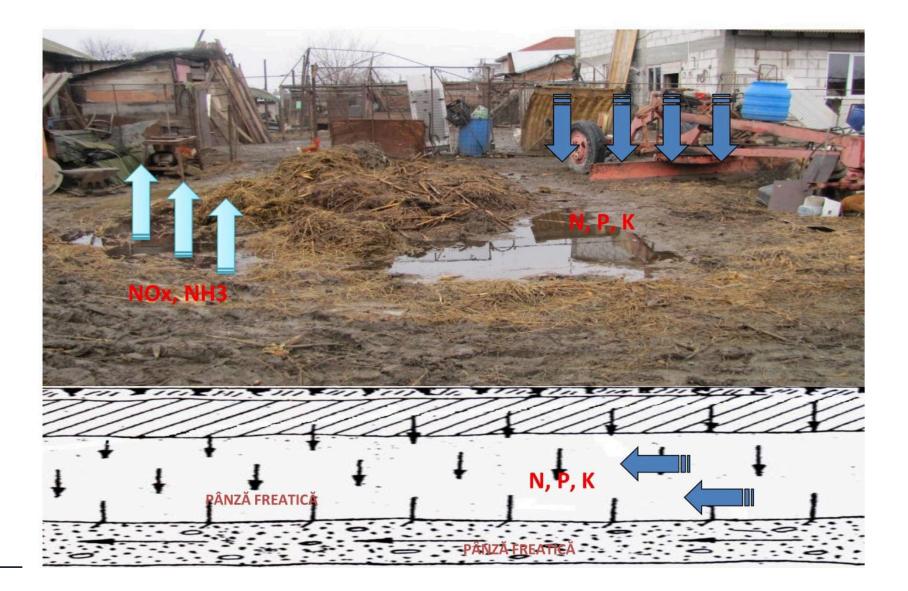

### Provocări:

- Sector agricol polarizat: ferme mici și ferme mari intensive
- Ferme împrăștiate, model mozaic de sate și parcele
- Spațiu disponibil limitat pentru construirea unui grajd modern sau a unui depozit individual de gunoi de grajd
- Nevoia de mai multă conștientizare și transfer de cunoștințe
- Populație în vârstă și depopulare sau zone rurale
- Scăderea tendinței numărului de animale în gestionare extensivă – densitate de animale deja foarte limitată la nivel național (0,4 LSU/ha)

### Investiții - Facilități comunitare pentru depozitarea gunoiului de grajd compost aerob

Scopul facilităților comunale (platforme și stații de compostare) este depozitarea temporară a gunoiului de grajd în condiții bune, amestecate sau nu cu alte reziduuri organice, cum ar fi reziduurile menajere sau vegetale, înainte de a le răspândi pe terenul agricol.