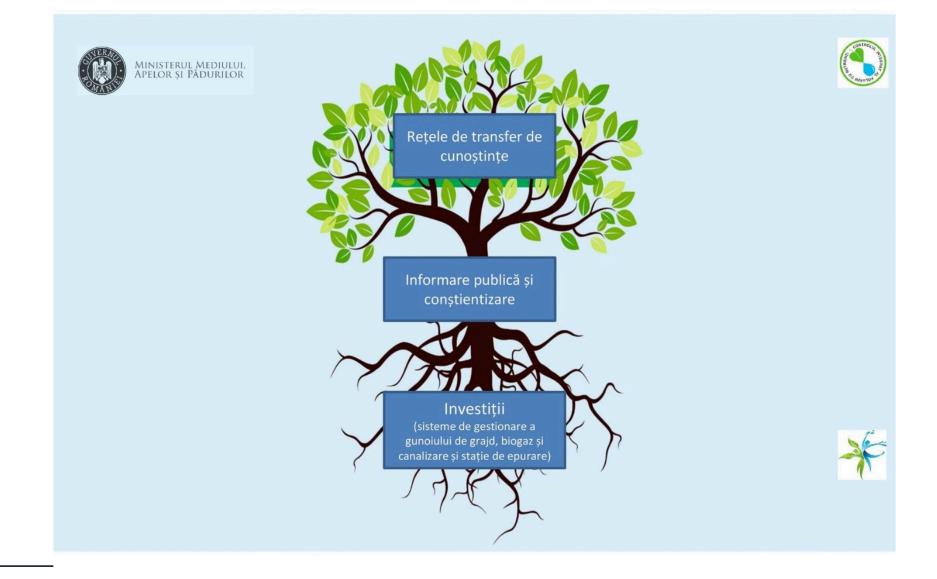

# Rețele de transfer de cunoștințe și informarea publicului

#### CONTEXT:

- Nevoile referitoare la cunoştinţe sunt parţial acoperite la nivel instituţional – sistemul consultativ de stat şi organizaţia fermierilor
- Strâns legat de conștientizarea impactului asupra mediului și asupra sănătății umane + ecocondiționalitate (inclusiv Codul revizuit de bune practici agricole)
- Abordare: implicarea directă a fermierilor și a organizațiilor comune
- **Nevoi:** informare, consiliere, instruire, transfer de cunoștințe
- Strategie: Voință Cunoștințe Mijloace / Informare pentru schimbarea comportamentului

### Investiții - Facilități comunitare pentru depozitarea gunoiului de grajd compost aerob

Scopul facilităților comunale (platforme și stații de compostare) este depozitarea temporară a gunoiului de grajd în condiții bune, amestecate sau nu cu alte reziduuri organice, cum ar fi reziduurile menajere sau vegetale, înainte de a le răspândi pe terenul agricol.

🞽 Mentimeter

134 de platforme comunale de gestionare a gunoiului de grajd complet funcționale, alte 56 vor fi construite

## Lecții învățate pentru replicare:

- O coordonare mai mare între instituțiile de mediu, apă și agricultură pentru politici solide integrate implementabile;
- Corelarea politicilor de reducere a emisiilor de N cu standardele de bunăstare a animalelor;
- O comunicare mai bună despre poluarea cu N către fermieri și publicul larg și legătura sa cu schimbările climatice;
- Extinderea și asigurarea sustenabilității transferului de cunoștințe prin intermediul centrelor de informații și a instruirii oferite atât de structurile de stat, cât și de organizațiile fermierilor;
- Investițiile rămân o provocare atât din punct de vedere tehnic, cât și financiar.