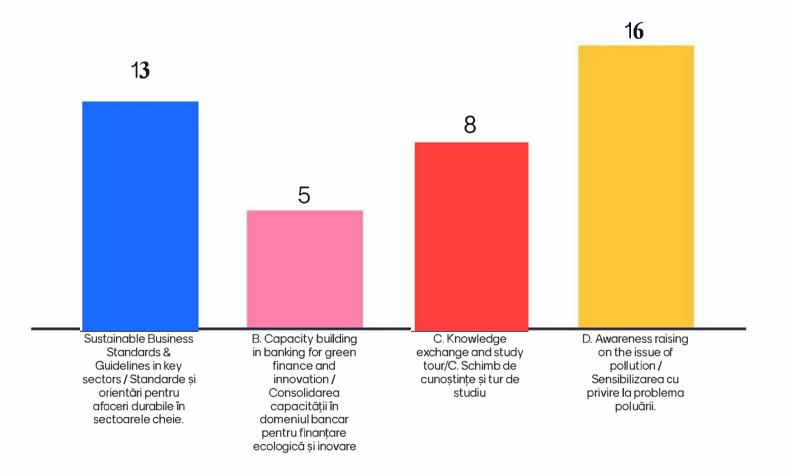

### Activități (în principal) la nivel regional

- A. Standarde de afaceri durabile și bune practici în sectoare cheie (agricultură, acvacultură, turism, transport maritim și gestionarea apei)
- B. Consolidarea capacităților bancare pentru finanțare ecologică și inovare
- C. Creșterea nivelului de conștientizare cu privire la problema poluării în Marea Neagră

#### YOUR VOICE MATTERS!

Opinia ta contează!

1. Select the topmost important regional level activities for Romania.

2. What pollution reduction best practice would you like to learn from another country?