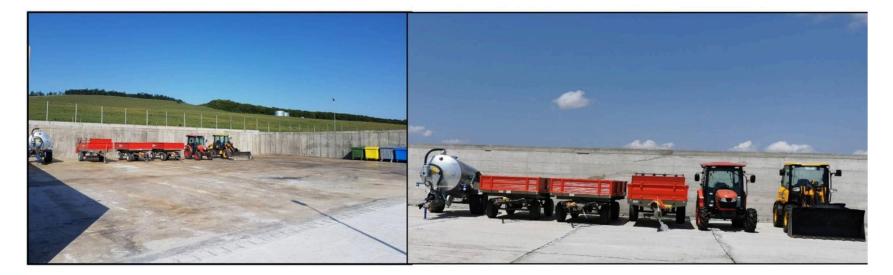

### Investiții - Facilități comunitare pentru depozitarea gunoiului de grajd compost aerob

Scopul facilităților comunale (platforme și stații de compostare) este depozitarea temporară a gunoiului de grajd în condiții bune, amestecate sau nu cu alte reziduuri organice, cum ar fi reziduurile menajere sau vegetale, înainte de a le răspândi pe terenul agricol.

🞽 Mentimeter

134 de platforme comunale de gestionare a gunoiului de grajd complet funcționale, alte 56 vor fi construite