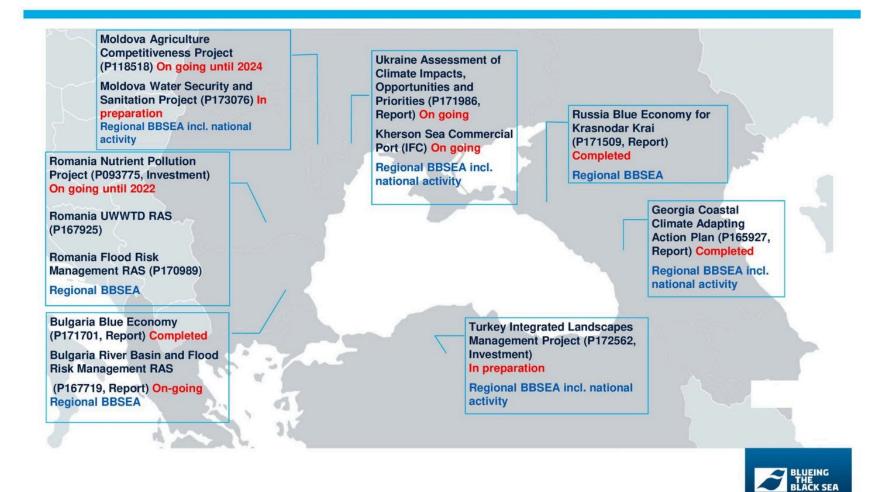

Albăstrirea" este echivalentul ecologizării pentru mediul marin.



### REÎNNOIREA ANGAJAMENTULUI PENTRU O MARE NEAGRĂ MAI SĂNĂTOASĂ

- Mai 2019: Agenda maritimă comună pentru Marea Neagră a fost aprobată de Bulgaria, Georgia, Republica Moldova, România, Rusia, Turcia și Ucraina
- Mai 2019: Agenda strategică de cercetare și inovare (SRIA)
- Aprilie 2009: Planul strategic de acțiune pentru protecția mediului și reabilitarea Mării Negre de Bulgaria, Georgia, România, Rusia, Turcia și Ucraina



### **PROGRAMUL BBSEA: PILONI**



Accent deosebit pe:

- Sprijin pentru politici privind guvernanţa albastră a ţărilor
- 2. Abordarea poluării marine
- Consolidarea capacității guvernelor pentru gestionarea integrată a zonei de coastă



### Blueing the Black Sea Regional Program (BBSEA) and Status







# Sesiunea de lucru nr.1 Proiectul "Controlul integrat al poluării cu nutrienți"





### CONTROLUL INTEGRAT AL POLUĂRII CU NUTRIENȚI ÎN ROMÂNIA - Experiență și perspective -Naiana MILEA - Director

București - 22 aprilie 2021



Ministry of Environment, Waters and Forests



### **Context național**

- Aproape 1/3 din suprafața bazinului Dunării
- Mai mult de 1/3 din lungimea fluviului Dunărea (1.075 km)
- 99% din teritoriul României se află în bazinul hidrografic al Dunării
- Coasta Mării Negre: 244 km
- Suprafața agricolă: 14.6 mil. ha
- Peste 3 milioane de ferme (1/3 din totalul fermelor din UE-28)
- Aproape 91% din ferme reprezintă sub
  5 ha (29% din suprafața agricolă)
- 0,5 % din ferme constituie peste 100 ha (acoperind 48% din suprafaţa agricolă)



Granița bazinului Dunării